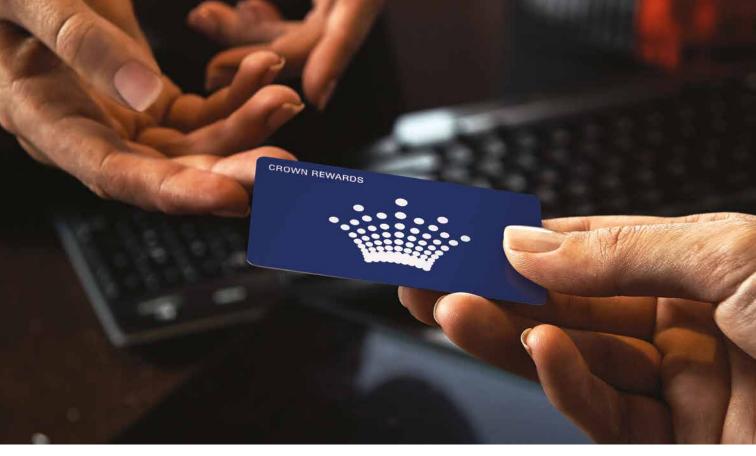

Just show your Crown Rewards Card when you pay and you could earn Points, which you can redeem for Crown experiences like shopping, dining, table games, hotel stays and much more.

Joining Crown Rewards is quick, easy and free. Plus, you could start earning Points straight away across Crown Melbourne, Crown Perth, and Crown Sydney.

#### **Earning Points**

With Crown Rewards, you can earn Points every time you visit Crown. Whether you're staying at one of Crown's world-class hotels or dining at award-winning restaurants...simply show your Card when you pay and you could earn Points straight away.