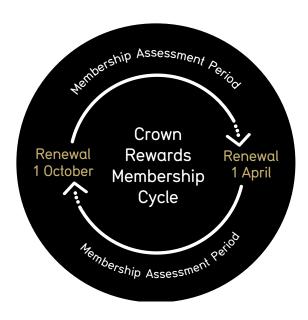

## Membership Cycle

Your Crown Rewards Membership is reviewed every six months on 1 April and 1 October.

Your Membership Tier is based on the number of Status Credits earned in the six months prior to these dates.

If you join between renewal dates you can be upgraded to the next Membership Tier at any time.

#### How the Membership Cycle works:

Earning Status Credits is simple.